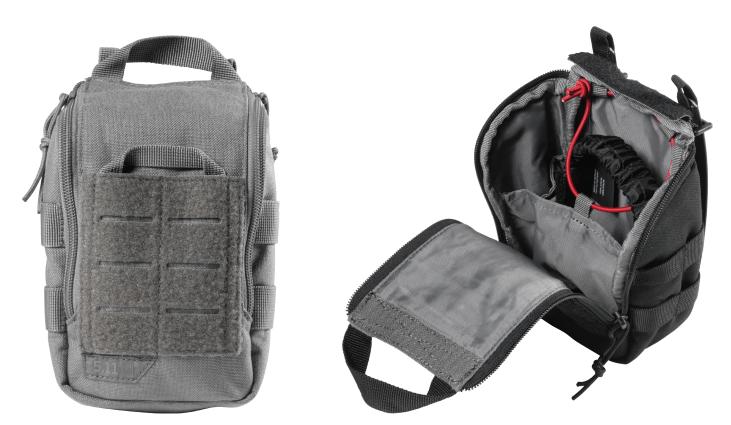

## UCR IFAK POUCH

Designed to be where you need it and when, our UCR IFAK Pouch attaches to your vehicle's headrest or any MOLLE or web platform, and lets you keep a blow-out kit and medical essentials within arm's reach. The IFAK features a drop-down zippered compartment with bungee tie-downs for added stability. It's nice to know you've got it all right there and ready to go. Imported.

- + 1050D Nylon
- + 7" H x 5" L x 3" W
- + 105 cubic inch / 1.7-liter total capacity
- + Weight 0.17kgs
- + Quick pull drop front opening + Internal bungee compression and org
- + Drain holes, compression strap
- + Vehicle headrest attachment